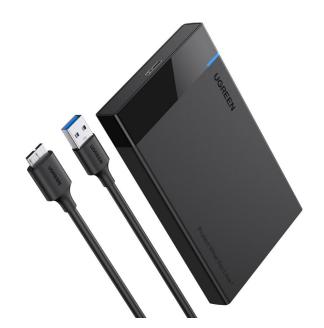

## **USB 3.0 To 2.5" SATA Hard Driver Enclosure**

Model No: US221 30848

\*Size: L128.5xW82xH14(mm)

\* With MICRO USB 3.0 to A Cable Length: 30cm