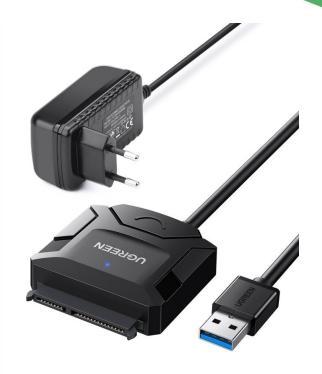

## USB 3.0 A To 3.5"/2.5" SATA Adapter Cable

Model No: CR108 20611

## **Features:**

- Support 2.5"/3.5" SATA SSD HDD.
- 5Gbps Super Speed.
- Widely Compatible.
- Drive Free For All.
- Easy to Stall

## **Specifications:**

- \*SATA 3.0 speed up to 6Gbps, compatible with SATA 2.0/1.0
  - \*USB 3.0 speed up to 5Gbps, compatible with USB 2.0 & 1.1
  - \*Compatible with 2.5"/3.5" HDD, SSD
- \*Up to 12TB
- \*Cable Length:50cm
- \*No extra power required for 2.5" HDD/SDD.
- \*For 3.5" HDD/SDD, Please connect the 12V/2A power adapter for stable transmission.
- \*For UASP, only when your devices, hard drives and system are UASP supported, then the speed can be 20% faster.
- \*Do not support BLU-RAY DVD, CD-ROM, DVD-ROM, CD-RW, DVD+RW Combo devices.