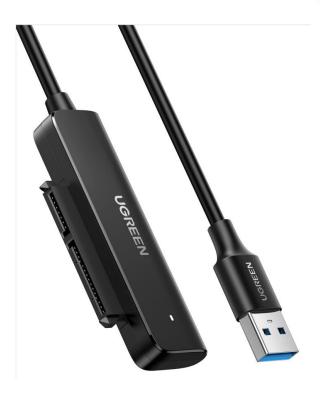

## **USB-A 3.0 to SATA Adapter Cable** for 2.5 "

Model No: CM321 70609

## **Features:**

- Transfer Speed Up to 5Gbps.
- Support 2.5" SATA SSD HDD.
- Plug&Play.
- Compact and Portable Size.
- Wide Compatibility

## **Specifications:**

- \*Only for 2.5 Inch Hard Drive Disk HDD and SSD, without Power Adapter, Up to 6TB
- \*Chip: ASM1153E(built-in ESD protection circuit, Resistant to 4KV static)
- \*Support UASP transfer protocol
- \*Support S.M.A.R.T detection function.
- \*Support TRIM function.
- \*Support auto sleep function
- \*Compatible with 2.5" HDD, SSD, Windows, Linux, Mac OS X, PS4
- \*USB 3.0 Speed up to 5Gbps;
- \*SATA3.0, transfer rate up to 6Gbps
- \*Compliance with SATA3.0/2.0 standard