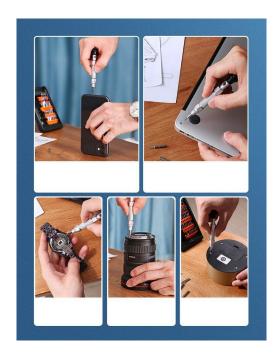

## **Specifications:**

- \*Product Details:
- ①Aluminum Alloy Handle: L94mm
- 2 Magnetic Extension Bar; L 60mm
- ③Screw Bits Dimension: L 28mm
- \*Screw Bits Dimension (4x28mm)
- \*Aluminum alloy handle, magnetic extension bar, 36 screw bits.
- \*Ergonomic handle, rotating cap design, easy and flexible for operations.
- \*The front end of the handle with magnetical design can hold the bits and magnetize the screws.
- \*Chrome vanadium steel forging and heat treatment, the screw bits are durable.
- \*Fully automatic flip cover, you can open and stand this unit on your desk by pressing the button on the box.