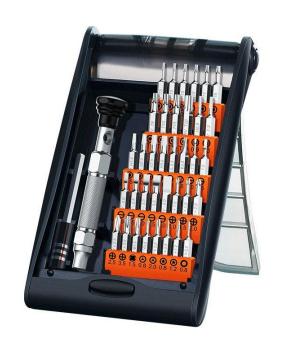

## 38-in-1 Aluminum Alloy Screwdriver Set

Model No.: CM372

PID: 80459

EAN: 6957303884599

Several Choice

## **Specifications:**

- \*Product Details:
- ①Aluminum Alloy Handle: L94mm
- 2 Magnetic Extension Bar; L 60mm
- ③Screw Bits Dimension: L 28mm
- \*Screw Bits Dimension (4x28mm)
- \*Aluminum alloy handle, magnetic extension bar, 36 screw bits.
- \*Ergonomic handle, rotating cap design, easy and flexible for operations.
- \*The front end of the handle with magnetical design can hold the bits and magnetize the screws.
- \*Chrome vanadium steel forging and heat treatment, the screw bits are durable.
- \*Fully automatic flip cover, you can open and stand this unit on your desk by pressing the button on the box.