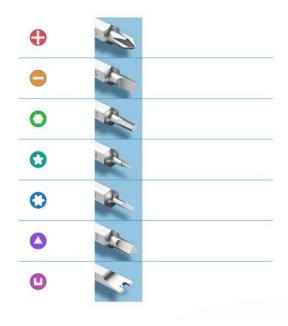

## **Specifications:**

- \*Product Details:
- ①Aluminum Alloy Handle: L94mm
- 2 Magnetic Extension Bar; L 60mm
- ③Screw Bits Dimension: L 28mm
- \*Screw Bits Dimension (4x28mm)
- \*Aluminum alloy handle, magnetic extension bar, 36 screw bits.
- \*Ergonomic handle, rotating cap design, easy and flexible for operations.
- \*The front end of the handle with magnetical design can hold the bits and magnetize the screws.
- \*Chrome vanadium steel forging and heat treatment, the screw bits are durable.
- \*Fully automatic flip cover, you can open and stand this unit on your desk by pressing the button on the box.