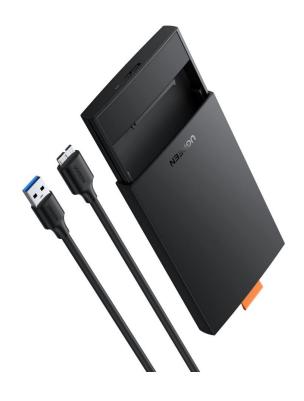

## 2.5" SATA Hard Drive Enclosure

Model No: CM237 60353

## **Specifications:**

\*Input: Micro USB 3.0 Female \*Output: (7+15)Pin SATA 3.0 port

\*Chip: ASM1153E(built-in ESD protection circuit, Resistant to 4KV static) \*Support UASP transfer protocol

\*Intelligent power-saving

\*Tool-free installation

\*SATA 3.0 speed up to 6Gbps, compatible with SATA 2.0/1.0

\*Support the thickness of 2.5" Hard disk/SSD under 9.5mm; Up to 6TB

\*USB 3.0 speed up to 5Gbps, compatible with USB 2.0 & 1.1

\*Cable Length: 50cm Speeds up to 5 Gbps

\*Product Size: L133\*W82\*H14.3 (mm)