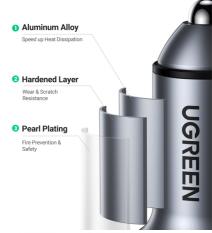

### **Slick Body&Tight Fit:**

This car charger can be applicable in varied road conditions, and the alloy body can protect itself from scratches or strong hitting.

\*Aluminum alloy Case