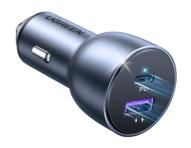

# CD213-60980

USB-C PD+USB-A QC (30+22.5)W Fast Car Charger

## PD 30W & SCP 22.5W / QC 18W Fast Charging:

This can totally deliver 52.5W power. The USB-C port can support PD 30W to charge iPhone 14 from 0 to 60% in less than 30 minutes; The USB-A port can support QC 3.0/SCP/FCP to charge android phones at max 22.5W.