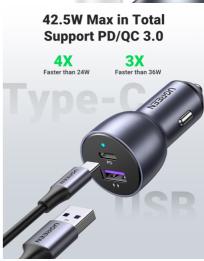

## PD 30W & SCP 22.5W / QC 18W Fast Charging:

This can totally deliver 52.5W power. The USB-C port can support PD 30W to charge iPhone 14 from 0 to 60% in less than 30 minutes; The USB-A port can support QC 3.0/SCP/FCP to charge android phones at max 22.5W.

# **Specification:**

\*Input: DC12-24V

**\*USB-C Output:** 5V=3A 9V=3A 12V=2.5A

\*USB-A Output:

4.5V/5A, 5V/4.5A, 5V/3A, 9V/2A, 12V/1.5A

**\*Support:** PD3.0 30W & QC 3.0 18W & SCP 22.5W

\*Total Output: 52.5W